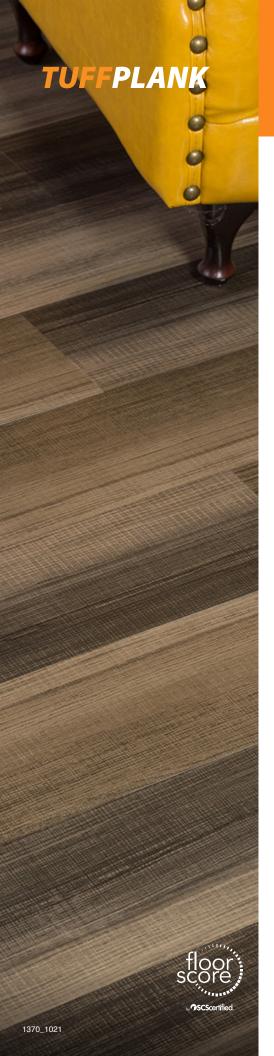

## **Brooklyn Bridge**

| Color               | Brooklyn Bridge |
|---------------------|-----------------|
| Size                | 6 x 36 in       |
| Overall Thickness   | 2 mm            |
| Wearlayer Thickness | 6 mil           |
| Textures            | Satin Wood      |
| Edge                | Straight        |
| Finish              | Semi Gloss      |
| Install             | Glue Down       |