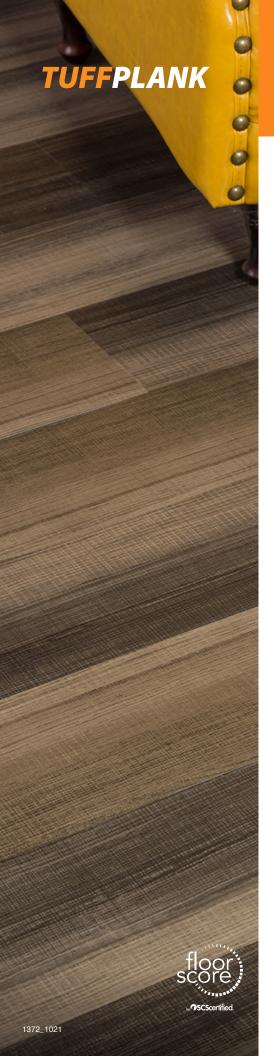

## **Brooklyn Bridge**

| Color               | Brooklyn Bridge          |  |
|---------------------|--------------------------|--|
| Size                | 7 x 48 in                |  |
| Overall Thickness   | 2.5 mm                   |  |
| Wearlayer Thickness | 20 mil                   |  |
| Textures            | Satin Wood               |  |
| Edge                | Straight                 |  |
| Finish              | Semi Gloss with TuffCoat |  |
| Install             | Glue Down                |  |