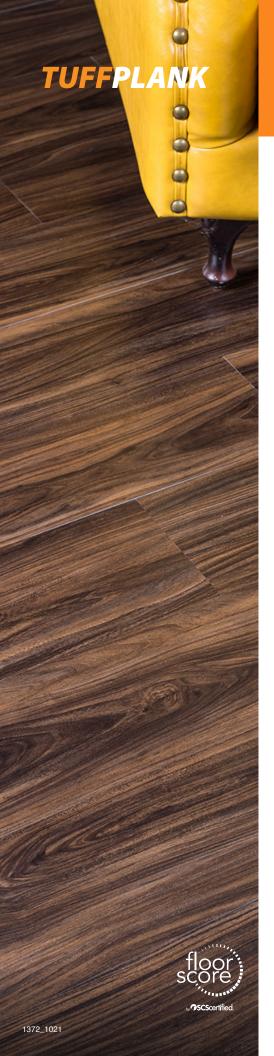

## **Manor House Cocoa**

| Color               | Manor House Cocoa        |  |
|---------------------|--------------------------|--|
| Size                | 7 x 48 in                |  |
| Overall Thickness   | 2.5 mm                   |  |
| Wearlayer Thickness | 20 mil                   |  |
| Textures            | Satin Wood               |  |
| Edge                | Straight                 |  |
| Finish              | Semi Gloss with TuffCoat |  |
| Install             | Glue Down                |  |