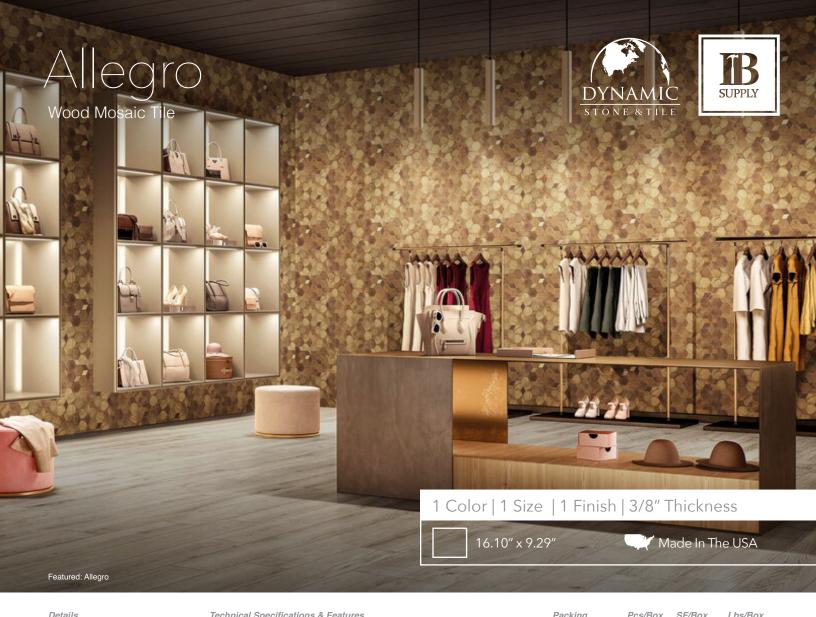

| Details                                                               | Technical Specific                     | ations & Features                                                                                                                                                                                                                                       | Packing         | Pcs/Box       | SF/Box        | Lbs/Box |
|-----------------------------------------------------------------------|----------------------------------------|---------------------------------------------------------------------------------------------------------------------------------------------------------------------------------------------------------------------------------------------------------|-----------------|---------------|---------------|---------|
| Thermally modified wood mosaic tile                                   | Thermal<br>Modification                | Process of treating the wood with a controlled pyrolysis for 2 -3 days.                                                                                                                                                                                 | 16.10" x 9.29"  | 10pcs         | 10.4 SF       | 11 Lbs  |
| Sheet Size: 16.10" x 9.29"                                            |                                        | Through the Thermal Process, the wood's                                                                                                                                                                                                                 | Format          |               |               |         |
| Thickness: 3/8"                                                       | Fire Resistance                        | molecular structure is modified; all the organic compounds and water retained in the wood is removed.                                                                                                                                                   |                 |               |               |         |
| Grout free with 1mm gap between chips                                 |                                        |                                                                                                                                                                                                                                                         |                 |               |               |         |
| UV Clear Coat                                                         |                                        | Class C3                                                                                                                                                                                                                                                |                 |               |               |         |
| Mesh Mounted                                                          |                                        | May be installed on a wall near electric fireplace with a temperature not to exceed 210°F.                                                                                                                                                              |                 |               |               |         |
| Benefits                                                              |                                        | Not recommended for installation on a wall near wood burning fireplace or stove.                                                                                                                                                                        |                 |               |               |         |
| • Durable                                                             | Durability<br>Recommended<br>Adhesives | Class 1-3 EN 350-2                                                                                                                                                                                                                                      |                 |               |               |         |
| Resistant to micro-organisms and insects                              |                                        | Mapei Ultrabond ECO GPT Mapei ECO 985 Boston Best Adhesive - Bond Hardwood Liquid Nails Heavy Duty - Construction Adhesive Loctite PL Premium Polyurethane Weldwood Contact Cement - Construction Adhesive For a more uniform result, use a brown color | Natural Wood    |               |               | Wood    |
| <ul> <li>Up to 90% reduced shrinking<br/>and swelling</li> </ul>      |                                        |                                                                                                                                                                                                                                                         | Symbols         |               |               |         |
| <ul> <li>Environmentally friendly<br/>No chemical staining</li> </ul> |                                        |                                                                                                                                                                                                                                                         |                 |               |               |         |
| • 100% sourced in North<br>America using sustainable                  |                                        | adhesive.                                                                                                                                                                                                                                               | WF              | ${\mathbb C}$ |               |         |
| harvesting                                                            | Cleaning                               | Warm soapy water. Avoid chemical and abrasive products.                                                                                                                                                                                                 | Wall Tile Resid | dential Comme | rcial Natural |         |
| <ul> <li>Handmade in the USA</li> </ul>                               |                                        | products.                                                                                                                                                                                                                                               |                 |               |               |         |